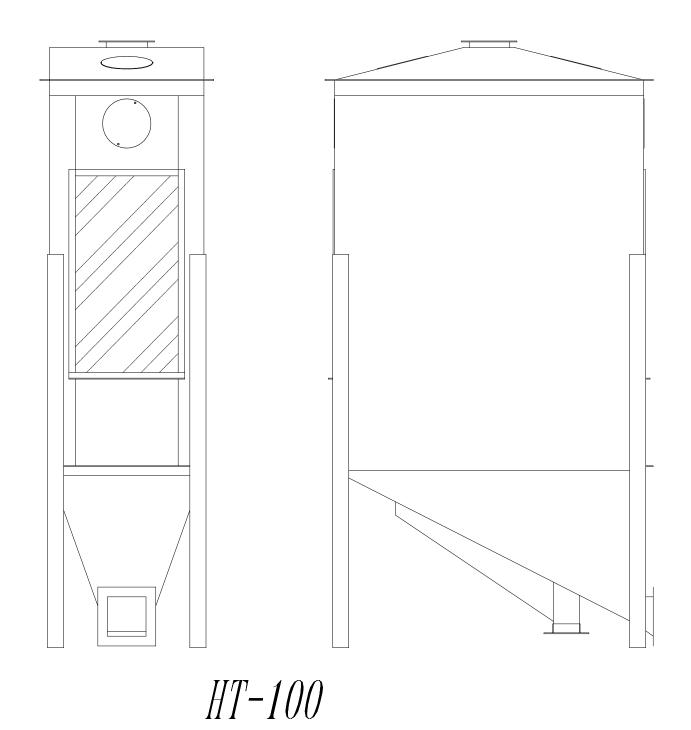

### HT-100 Enclosed Spiral Separator

#### Completely Enclosed For

- Dust Control
- Quiet Operation
- Compactness
- Ease of Handling

**HT-100** 

#### → High Capacity 100 BPH

- Each unit contains (2) independent soldered, galvanized Spiral Core Cartridges with each having infinitely adjustable flow-control (flow control adjustable during operation)
- Integral self-cleaning hoppers
- Deflectors included for fine tuning separation
- Two (2) access doors for easy entrance to internal components
- Heavy 14 gauge body construction with rubber cushioned seed discharge points
- Legs 3/16" Flanges 1/8"
- Different pitched spiral cores offered which are easily installed (these cores can be furnished in Galvanized metal up to 22 gauge & 24 guage Stainless)
- ⇒ Figure based on average precleaned soybean seed but may vary depending on precleaning quality, type seed, or required quality of final product.