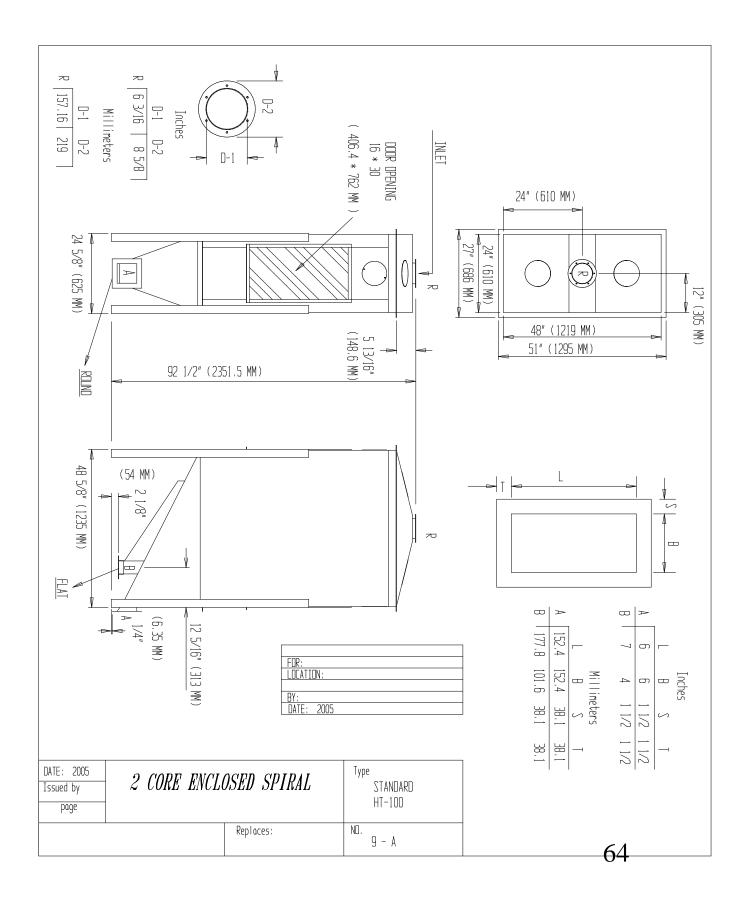

### HT-100 Enclosed Spiral Separator

#### Completely Enclosed For

- Dust Control
- Quiet Operation
- Compactness
- Ease of Handling

**HT-100** 

#### → High Capacity 100 BPH

- Each unit contains (2) independent soldered, galvanized Spiral Core Cartridges with each having infinitely adjustable flow-control (flow control adjustable during operation)
- Integral self-cleaning hoppers
- Deflectors included for fine tuning separation
- Two (2) access doors for easy entrance to internal components
- Heavy 14 gauge body construction with rubber cushioned seed discharge points
- Legs 3/16" Flanges 1/8"
- Different pitched spiral cores offered which are easily installed (these cores can be furnished in Galvanized metal up to 22 gauge & 24 guage Stainless)
- ⇒ Figure based on average precleaned soybean seed but may vary depending on precleaning quality, type seed, or required quality of final product.