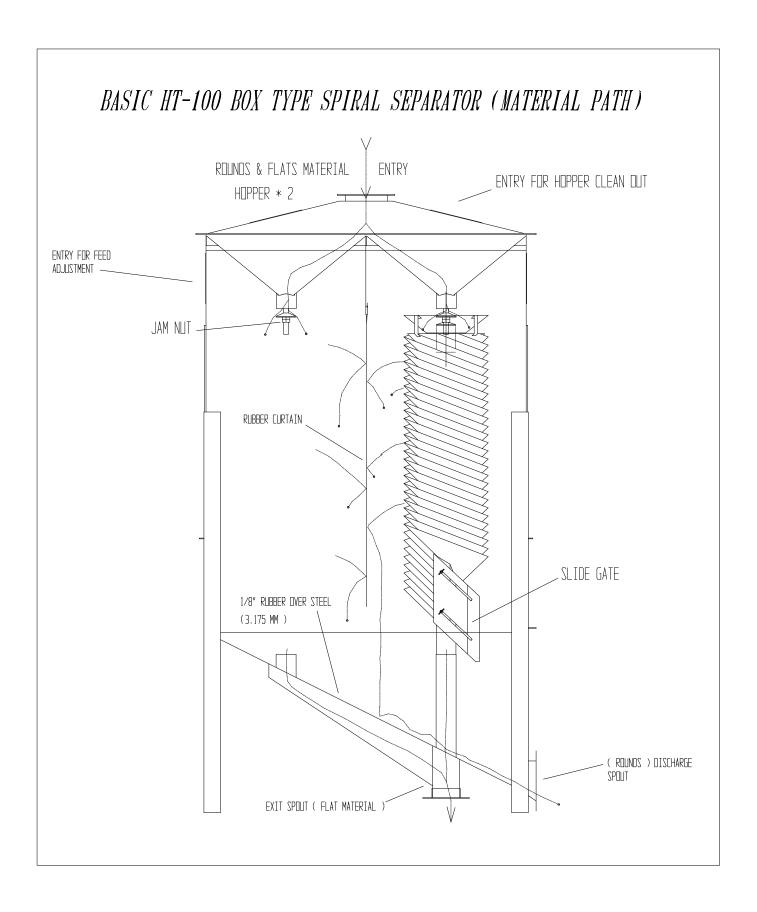

### HT-100 Enclosed Spiral Separator

#### Completely Enclosed For

- Dust Control
- Quiet Operation
- Compactness
- Ease of Handling

**HT-100** 

#### → High Capacity 100 BPH

- Each unit contains (2) independent soldered, galvanized Spiral Core Cartridges with each having infinitely adjustable flow-control (flow control adjustable during operation)
- Integral self-cleaning hoppers
- Deflectors included for fine tuning separation
- Two (2) access doors for easy entrance to internal components
- Heavy 14 gauge body construction with rubber cushioned seed discharge points
- Legs 3/16" Flanges 1/8"
- Different pitched spiral cores offered which are easily installed (these cores can be furnished in Galvanized metal up to 22 gauge & 24 guage Stainless)
- ⇒ Figure based on average precleaned soybean seed but may vary depending on precleaning quality, type seed, or required quality of final product.