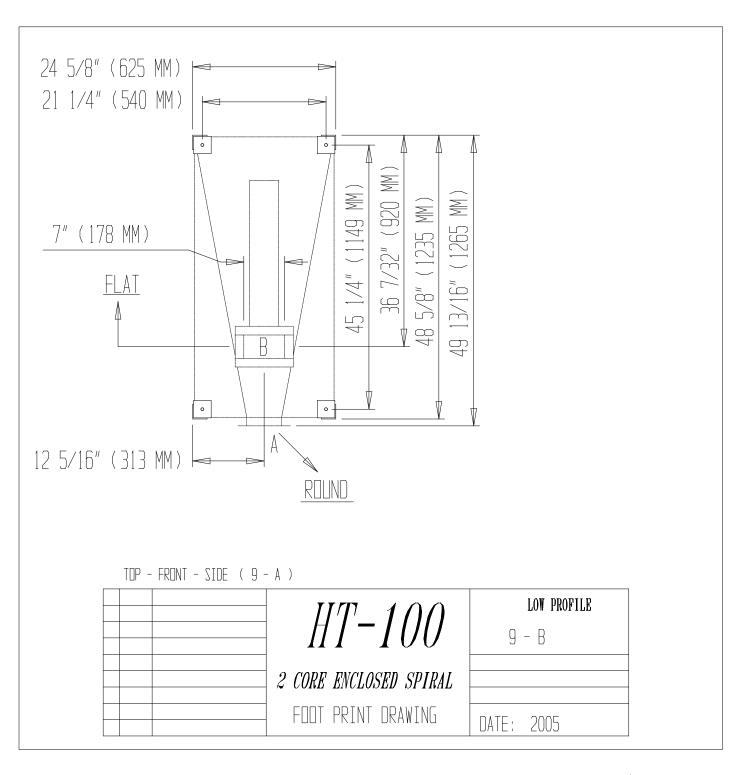

### HT-100 Enclosed Spiral Separator

#### Completely Enclosed For

- Dust Control
- Quiet Operation
- Compactness
- Ease of Handling

**HT-100** 

#### → High Capacity 100 BPH

- Each unit contains (2) independent soldered, galvanized Spiral Core Cartridges with each having infinitely adjustable flow-control (flow control adjustable during operation)
- Integral self-cleaning hoppers
- Deflectors included for fine tuning separation
- Two (2) access doors for easy entrance to internal components
- Heavy 14 gauge body construction with rubber cushioned seed discharge points
- Legs 3/16" Flanges 1/8"
- Different pitched spiral cores offered which are easily installed (these cores can be furnished in Galvanized metal up to 22 gauge & 24 guage Stainless)
- ⇒ Figure based on average precleaned soybean seed but may vary depending on precleaning quality, type seed, or required quality of final product.