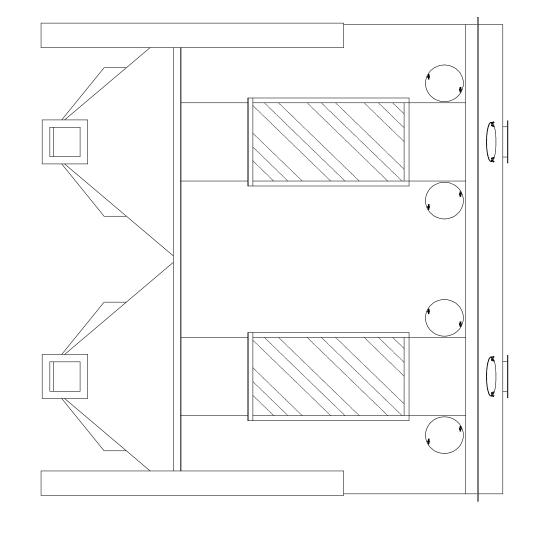

# EIGHT (8) CORE ENCLOSED SPIRAL HT-400

HT-400 Low Profile - Double Bottom

## HT-400 Enclosed Spiral Separator

### ⇒ High Capacity 400 BPH

- Each unit contains (8) independent soldered, galvanized Spiral Core Cartridges with each having infinitely adjustable flow-control (flow control adjustable during operation)
- Integral self-cleaning hoppers
- Deflectors included for fine tuning separation
- Four (4) access doors for easy entrance to internal components
- Heavy 14 gauge body construction with rubber cushioned seed discharge points
- Legs 3/16" Flanges 1/8"
- Different pitched spiral cores offered which are easily installed (these cores can be furnished in Galvanized metal up to 22 gauge & 24 guage Stainless)
- ⇒ Figure based on average precleaned soybean seed but may vary depending on precleaning quality, type seed, or required quality of final product.