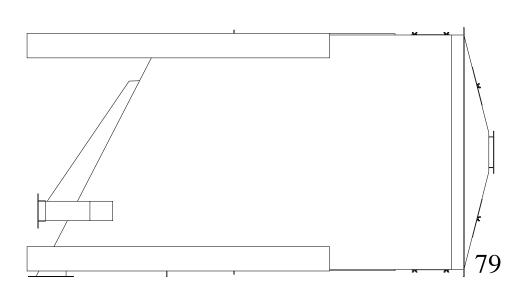

# EIGHT (8) CORE ENCLOSED SPIRAL HT-400

HT-400 Low Profile - Double Bottom

## HT-400 Enclosed Spiral Separator

### ⇒ High Capacity 400 BPH

- Each unit contains (8) independent soldered, galvanized Spiral Core Cartridges with each having infinitely adjustable flow-control (flow control adjustable during operation)
- Integral self-cleaning hoppers
- Deflectors included for fine tuning separation
- Four (4) access doors for easy entrance to internal components
- Heavy 14 gauge body construction with rubber cushioned seed discharge points
- Legs 3/16" Flanges 1/8"
- Different pitched spiral cores offered which are easily installed (these cores can be furnished in Galvanized metal up to 22 gauge & 24 guage Stainless)
- ⇒ Figure based on average precleaned soybean seed but may vary depending on precleaning quality, type seed, or required quality of final product.