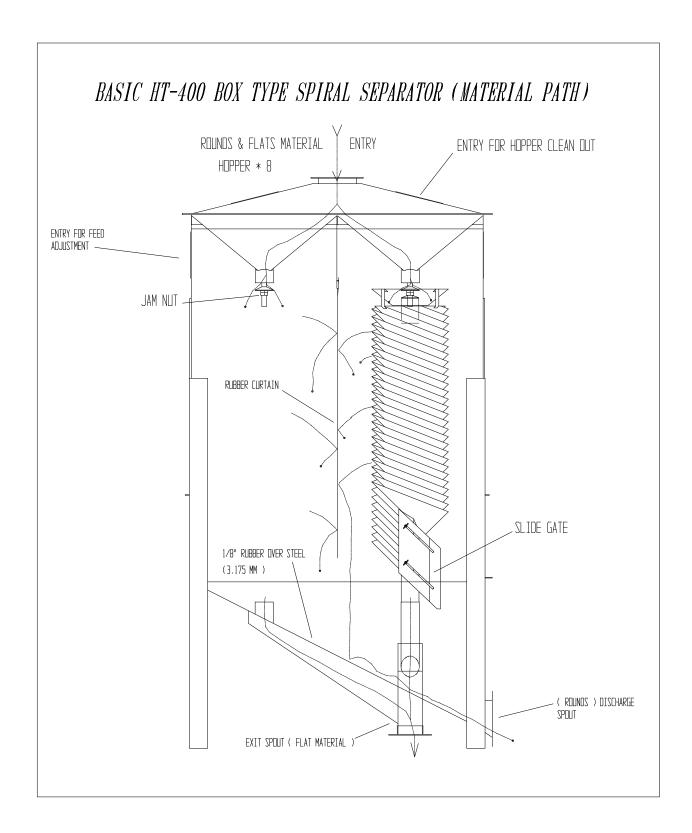

## HT-400 Enclosed Spiral Separator

#### Completely Enclosed For

- Dust Control
- Quiet Operation
- Compactness
- Ease of Handling

**HT-400** 

### ⇒ High Capacity 400 BPH

- Each unit contains (8) independent soldered, galvanized Spiral Core Cartridges with each having infinitely adjustable flow-control (flow control adjustable during operation)
- Integral self-cleaning hoppers
- Deflectors included for fine tuning separation
- Four (4) access doors for easy entrance to internal components
- Heavy 14 gauge body construction with rubber cushioned seed discharge points
- Legs 3/16" Flanges 1/8"
- Different pitched spiral cores offered which are easily installed (these cores can be furnished in Galvanized metal up to 22 gauge & 24 guage Stainless)
- ⇒ Figure based on average precleaned soybean seed but may vary depending on precleaning quality, type seed, or required quality of final product.