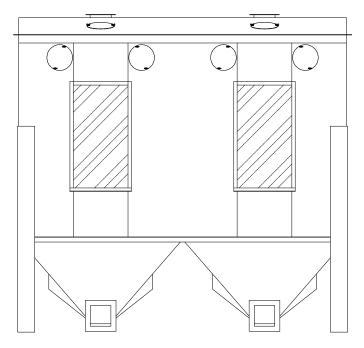

# EIGHT (8) CORE ENCLOSED SPIRAL HT-400

HT-400 Low Profile - Double Bottom

## HT-400 Enclosed Spiral Separator

### ⇒ High Capacity 400 BPH

- Each unit contains (8) independent soldered, galvanized Spiral Core Cartridges with each having infinitely adjustable flow-control (flow control adjustable during operation)
- Integral self-cleaning hoppers
- Deflectors included for fine tuning separation
- Four (4) access doors for easy entrance to internal components
- Heavy 14 gauge body construction with rubber cushioned seed discharge points
- Legs 3/16" Flanges 1/8"
- Different pitched spiral cores offered which are easily installed (these cores can be furnished in Galvanized metal up to 22 gauge & 24 guage Stainless)
- ⇒ Figure based on average precleaned soybean seed but may vary depending on precleaning quality, type seed, or required quality of final product.