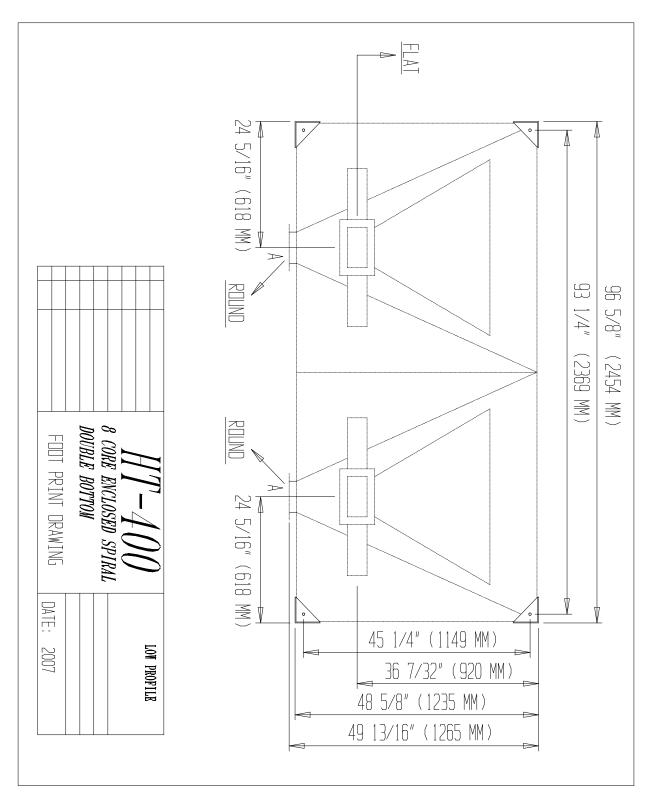

# EIGHT (8) CORE ENCLOSED SPIRAL HT-400

HT-400 Low Profile - Double Bottom

### ⇒ High Capacity 400 BPH

- Each unit contains (8) independent soldered, galvanized Spiral Core Cartridges with each having infinitely adjustable flow-control (flow control adjustable during operation)
- Integral self-cleaning hoppers
- Deflectors included for fine tuning separation
- Four (4) access doors for easy entrance to internal components
- Heavy 14 gauge body construction with rubber cushioned seed discharge points
- Legs 3/16" Flanges 1/8"
- Different pitched spiral cores offered which are easily installed (these cores can be furnished in Galvanized metal up to 22 gauge & 24 guage Stainless)
- ⇒ Figure based on average precleaned soybean seed but may vary depending on precleaning quality, type seed, or required quality of final product.