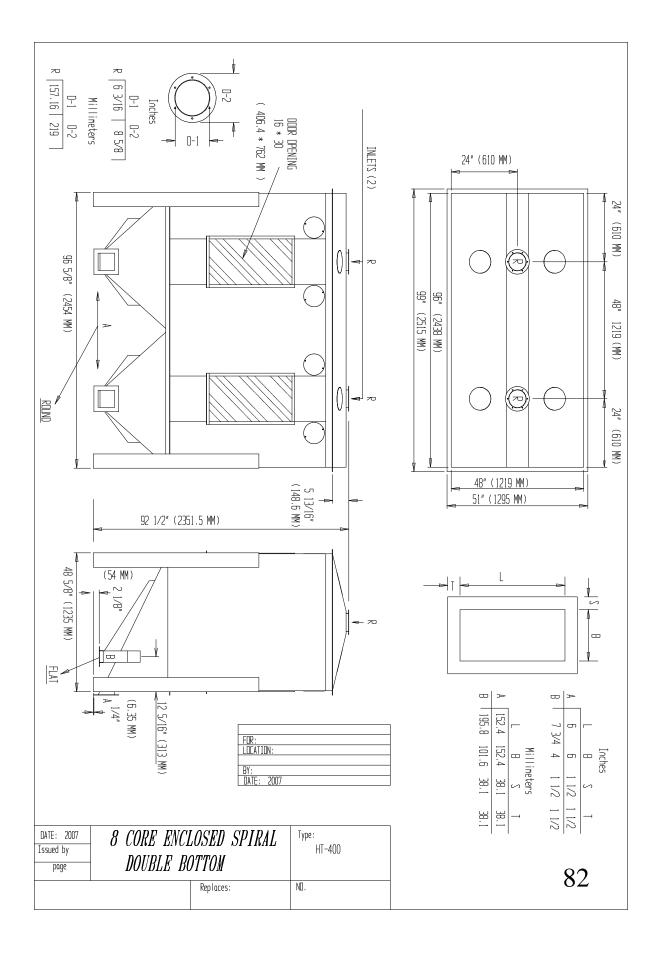

# EIGHT (8) CORE ENCLOSED SPIRAL HT-400

HT-400 Low Profile - Double Bottom

### ⇒ High Capacity 400 BPH

- Each unit contains (8) independent soldered, galvanized Spiral Core Cartridges with each having infinitely adjustable flow-control (flow control adjustable during operation)
- Integral self-cleaning hoppers
- Deflectors included for fine tuning separation
- Four (4) access doors for easy entrance to internal components
- Heavy 14 gauge body construction with rubber cushioned seed discharge points
- Legs 3/16" Flanges 1/8"
- Different pitched spiral cores offered which are easily installed (these cores can be furnished in Galvanized metal up to 22 gauge & 24 guage Stainless)
- ⇒ Figure based on average precleaned soybean seed but may vary depending on precleaning quality, type seed, or required quality of final product.