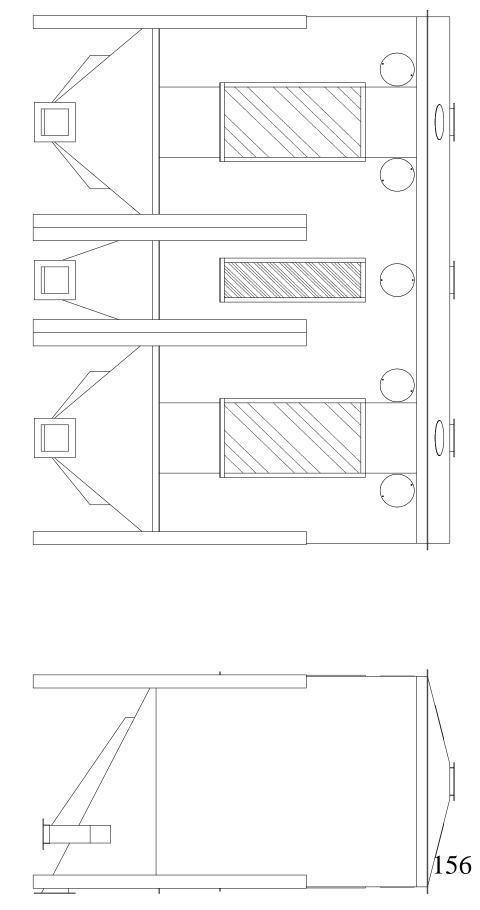

## EIGHT (10) CORE ENCLOSED SPIRAL HT-500

## ⇒ High Capacity 500 BPH

- Each unit contains (10) independent soldered, galvanized Spiral Core Cartridges with each having infinitely adjustable flow-control (flow control adjustable during operation)
- Integral self-cleaning hoppers
- Deflectors included for fine tuning separation
- Four (6) access doors for easy entrance to internal components
- Heavy 14 gauge body construction with rubber cushioned seed discharge points
- Legs 3/16" Flanges 1/8"
- Different pitched spiral cores offered which are easily installed

(these cores can be furnished in Galvanized metal up to 22 gauge & 24 guage Stainless)

⇒ Figure based on average precleaned soybean seed but may vary depending on precleaning quality, type seed, or required quality of final product.