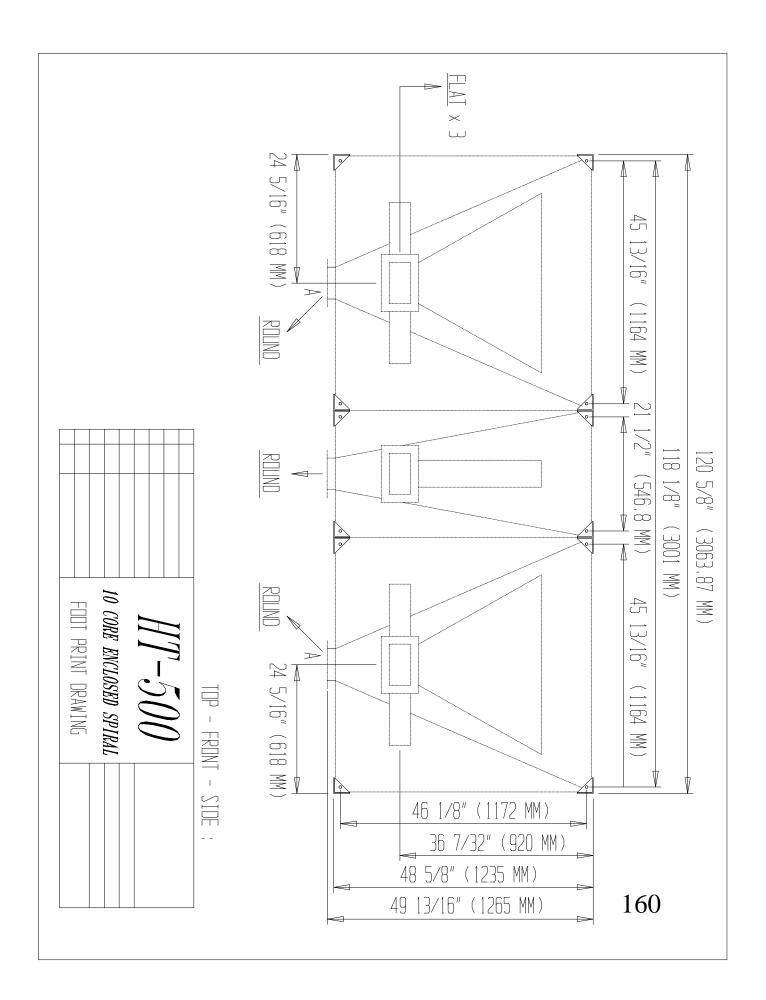

## SECTION N

## EIGHT (10) CORE ENCLOSED SPIRAL HT-500

## ⇒ High Capacity 500 BPH

- Each unit contains (10) independent soldered, galvanized Spiral Core Cartridges with each having infinitely adjustable flow-control (flow control adjustable during operation)
- Integral self-cleaning hoppers
- Deflectors included for fine tuning separation
- Four (6) access doors for easy entrance to internal components
- Heavy 14 gauge body construction with rubber cushioned seed discharge points
- Legs 3/16" Flanges 1/8"
- Different pitched spiral cores offered which are easily installed

(these cores can be furnished in Galvanized metal up to 22 gauge & 24 guage Stainless)

⇒ Figure based on average precleaned soybean seed but may vary depending on precleaning quality, type seed, or required quality of final product.