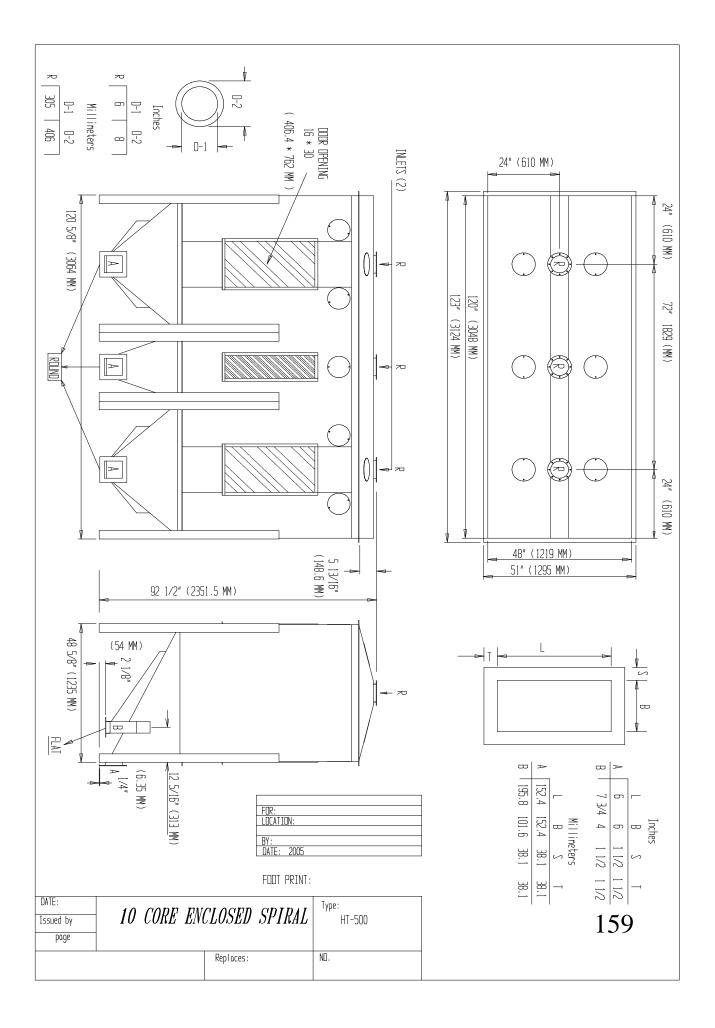

## SECTION N

## EIGHT (10) CORE ENCLOSED SPIRAL HT-500

## ⇒ High Capacity 500 BPH

- Each unit contains (10) independent soldered, galvanized Spiral Core Cartridges with each having infinitely adjustable flow-control (flow control adjustable during operation)
- Integral self-cleaning hoppers
- Deflectors included for fine tuning separation
- Four (6) access doors for easy entrance to internal components
- Heavy 14 gauge body construction with rubber cushioned seed discharge points
- Legs 3/16" Flanges 1/8"
- Different pitched spiral cores offered which are easily installed

(these cores can be furnished in Galvanized metal up to 22 gauge & 24 guage Stainless)

⇒ Figure based on average precleaned soybean seed but may vary depending on precleaning quality, type seed, or required quality of final product.