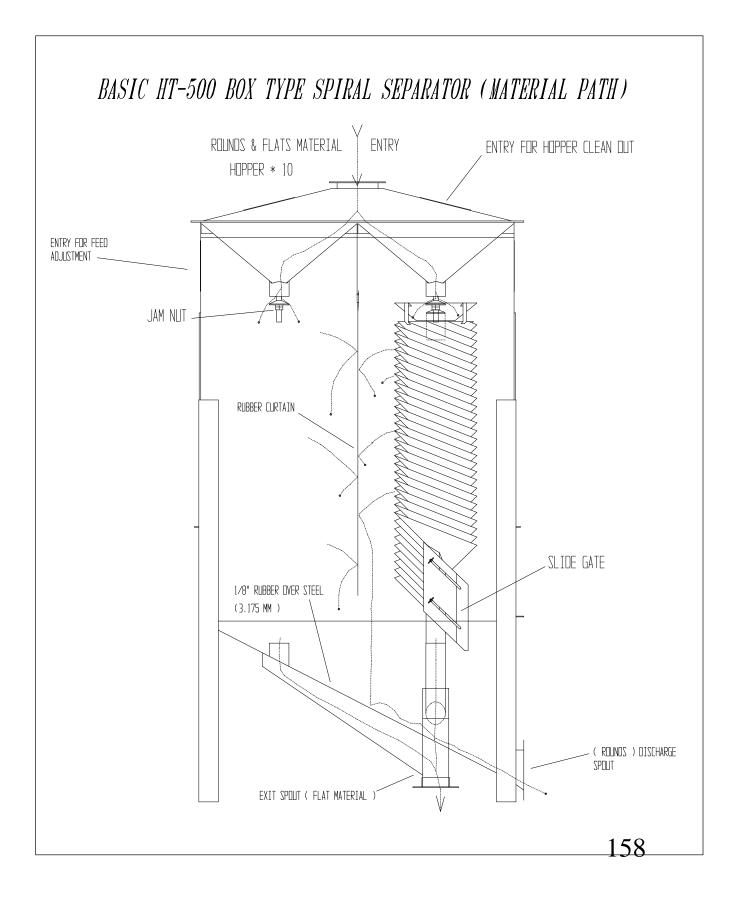

## EIGHT (10) CORE ENCLOSED SPIRAL HT-500

## ⇒ High Capacity 500 BPH

- Each unit contains (10) independent soldered, galvanized Spiral Core Cartridges with each having infinitely adjustable flow-control (flow control adjustable during operation)
- Integral self-cleaning hoppers
- Deflectors included for fine tuning separation
- Four (6) access doors for easy entrance to internal components
- Heavy 14 gauge body construction with rubber cushioned seed discharge points
- Legs 3/16" Flanges 1/8"
- Different pitched spiral cores offered which are easily installed

(these cores can be furnished in Galvanized metal up to 22 gauge & 24 guage Stainless)

⇒ Figure based on average precleaned soybean seed but may vary depending on precleaning quality, type seed, or required quality of final product.