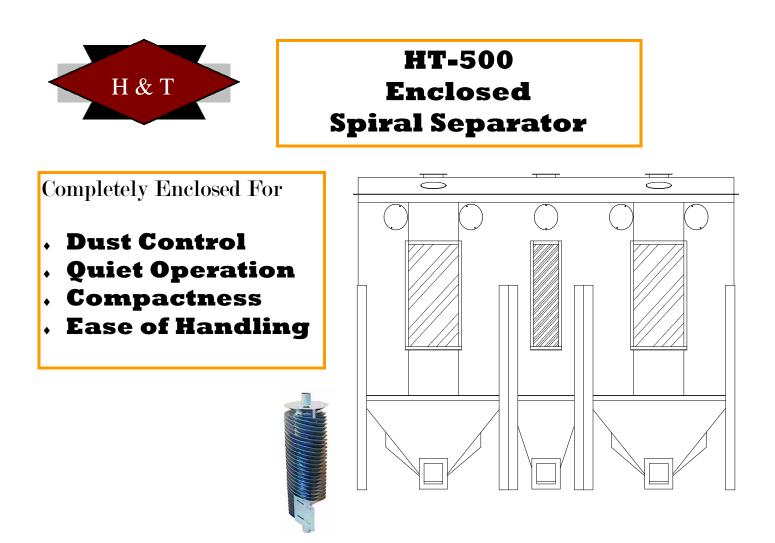

## EIGHT (10) CORE ENCLOSED SPIRAL HT-500

## ⇒ High Capacity 500 BPH

- Each unit contains (10) independent soldered, galvanized Spiral Core Cartridges with each having infinitely adjustable flow-control (flow control adjustable during operation)
- Integral self-cleaning hoppers
- Deflectors included for fine tuning separation
- Four (6) access doors for easy entrance to internal components
- Heavy 14 gauge body construction with rubber cushioned seed discharge points
- Legs 3/16" Flanges 1/8"
- Different pitched spiral cores offered which are easily installed