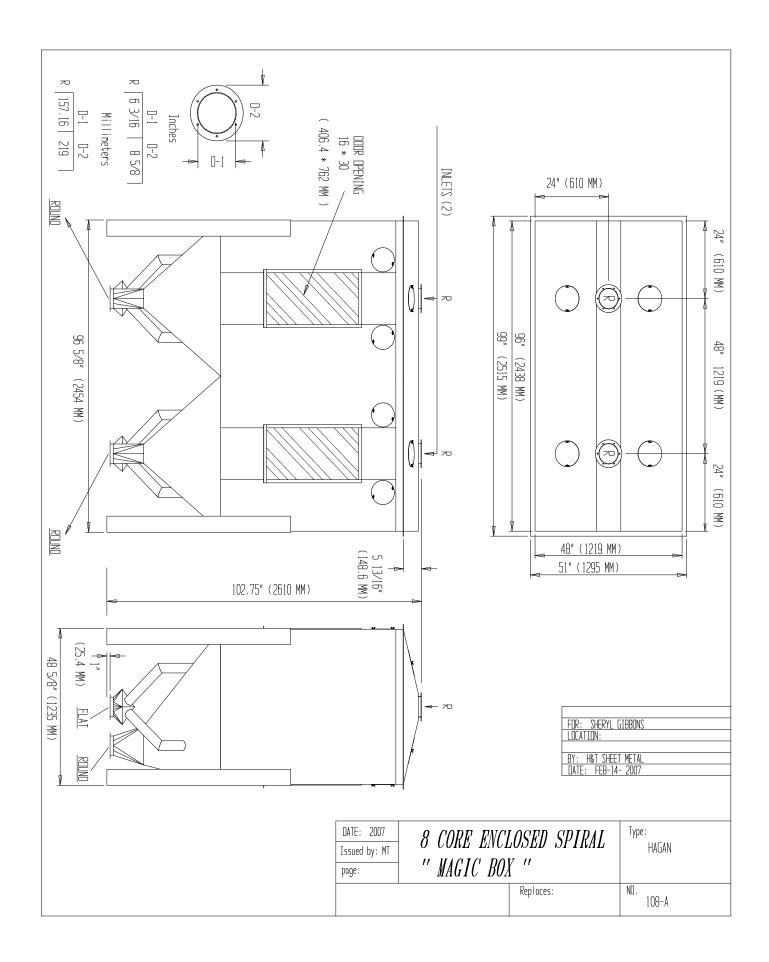

## 8 CORE ENCLOSED "SPIRAL" SEPARATOR

HT - 400 MAGIC BOX

## **HT-400 MAGIC BOX**

## → High Capacity 400 BPH

- Each unit contains (8) independent soldered, galvanized Spiral Core Cartridges with each having infinitely adjustable flow-control (flow control adjustable during operation)
- Integral self-cleaning hoppers
- Deflectors included for fine tuning separation
- Four (4) access doors for easy entrance to internal components
- Heavy 14 -16 gauge body construction with rubber cushioned seed discharge points
- Legs 3/16" Flanges 1/8"
- Different pitched spiral cores offered which are easily installed (these cores can be furnished in Galvanized metal up to 22 gauge & 26 gauge Stainless)
- ⇒ Figure based on average precleaned soybean seed but may vary depending on precleaning quality, type seed, or required quality of final product.