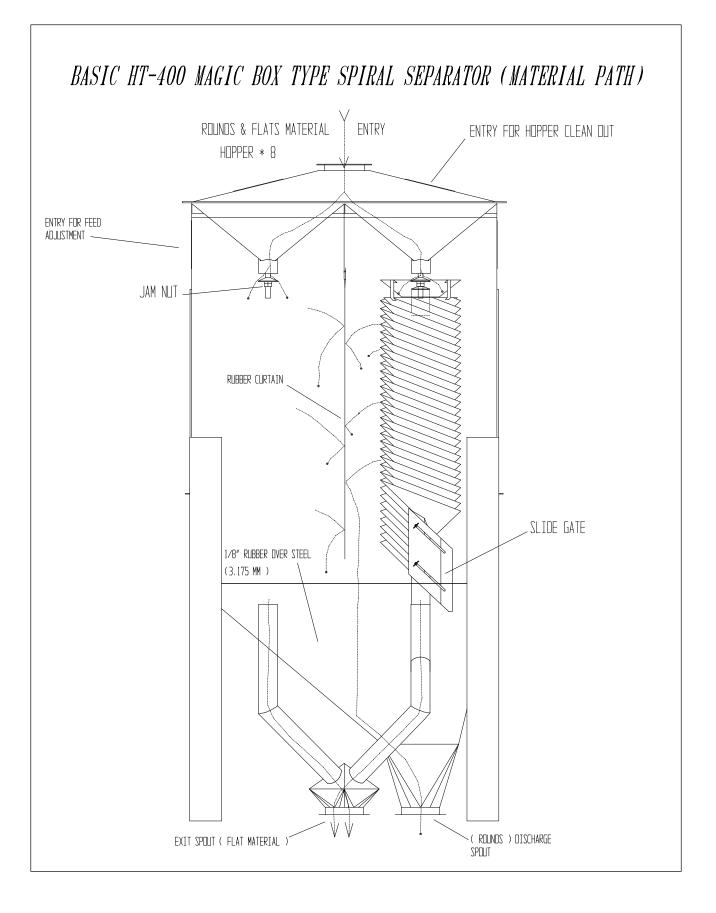

## 8 CORE ENCLOSED "SPIRAL" SEPARATOR

HT - 400 MAGIC BOX

## **HT-400 MAGIC BOX**

## → High Capacity 400 BPH

- Each unit contains (8) independent soldered, galvanized Spiral Core Cartridges with each having infinitely adjustable flow-control (flow control adjustable during operation)
- Integral self-cleaning hoppers
- Deflectors included for fine tuning separation
- Four (4) access doors for easy entrance to internal components
- Heavy 14 -16 gauge body construction with rubber cushioned seed discharge points
- Legs 3/16" Flanges 1/8"
- Different pitched spiral cores offered which are easily installed (these cores can be furnished in Galvanized metal up to 22 gauge & 26 gauge Stainless)
- ⇒ Figure based on average precleaned soybean seed but may vary depending on precleaning quality, type seed, or required quality of final product.