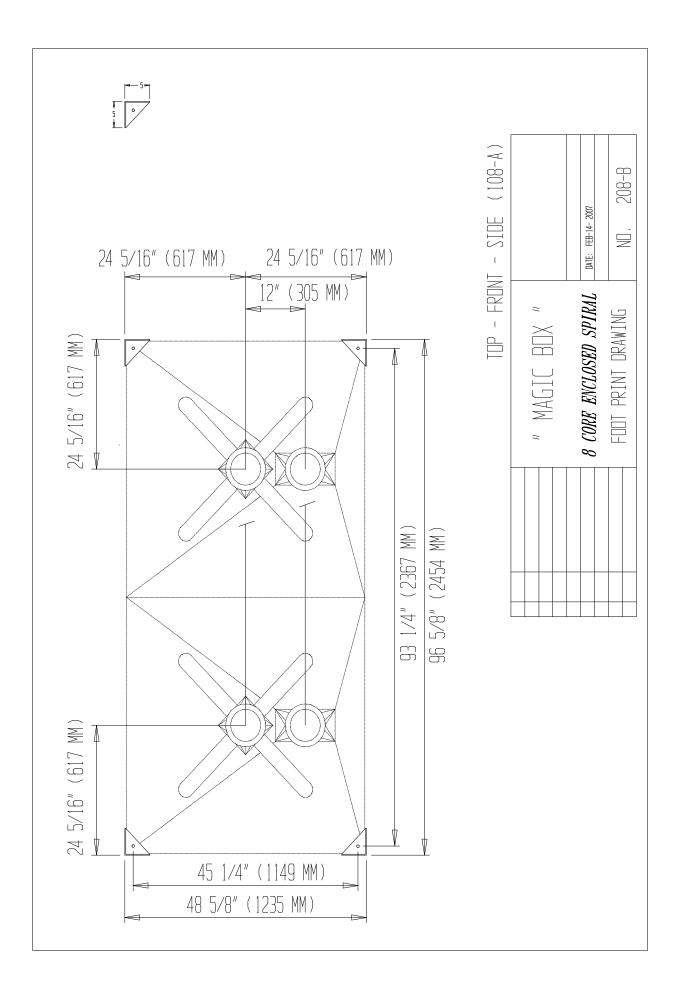

## 8 CORE ENCLOSED "SPIRAL" SEPARATOR

HT - 400 MAGIC BOX

## **HT-400 MAGIC BOX**

## → High Capacity 400 BPH

- Each unit contains (8) independent soldered, galvanized Spiral Core Cartridges with each having infinitely adjustable flow-control (flow control adjustable during operation)
- Integral self-cleaning hoppers
- Deflectors included for fine tuning separation
- Four (4) access doors for easy entrance to internal components
- Heavy 14 -16 gauge body construction with rubber cushioned seed discharge points
- Legs 3/16" Flanges 1/8"
- Different pitched spiral cores offered which are easily installed (these cores can be furnished in Galvanized metal up to 22 gauge & 26 gauge Stainless)
- ⇒ Figure based on average precleaned soybean seed but may vary depending on precleaning quality, type seed, or required quality of final product.