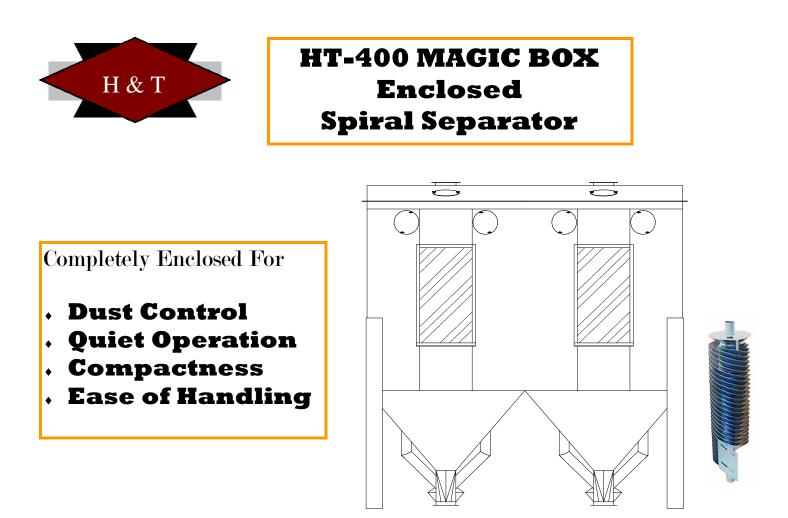

## 8 CORE ENCLOSED "SPIRAL" SEPARATOR

HT - 400 MAGIC BOX

## **HT-400 MAGIC BOX**

## → High Capacity 400 BPH

- Each unit contains (8) independent soldered, galvanized Spiral Core Cartridges with each having infinitely adjustable flow-control (flow control adjustable during operation)
- Integral self-cleaning hoppers
- Deflectors included for fine tuning separation
- Four (4) access doors for easy entrance to internal components
- Heavy 14 -16 gauge body construction with rubber cushioned seed discharge points
- Legs 3/16" Flanges 1/8"
- Different pitched spiral cores offered which are easily installed (these cores can be furnished in Galvanized metal up to 22 gauge & 26 gauge Stainless)
- ⇒ Figure based on average precleaned soybean seed but may vary depending on precleaning quality, type seed, or required quality of final product.