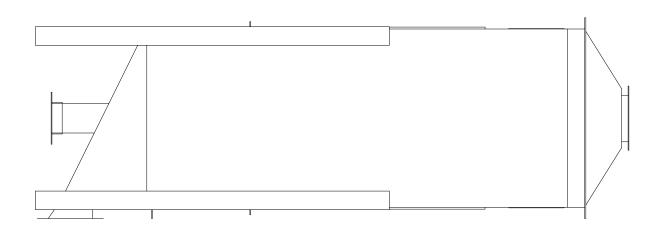

## BASIC HT-50E BOX TYPE SPIRAL SEPARATOR (MATERIAL PATH) ROUNDS & FLATS MATERIAL ENTRY ENTRY FOR HOPPER CLEAN OUT Hopper x(1)ENTRY FOR FEED ADJUSTMENT -JAM NUT -1/8" RUBBER OVER STEEL (3.175 MM) SLIDE GATE ( ROUNDS ) DISCHARGE SPOUT EXIT SPOUT ( FLAT MATERIAL )