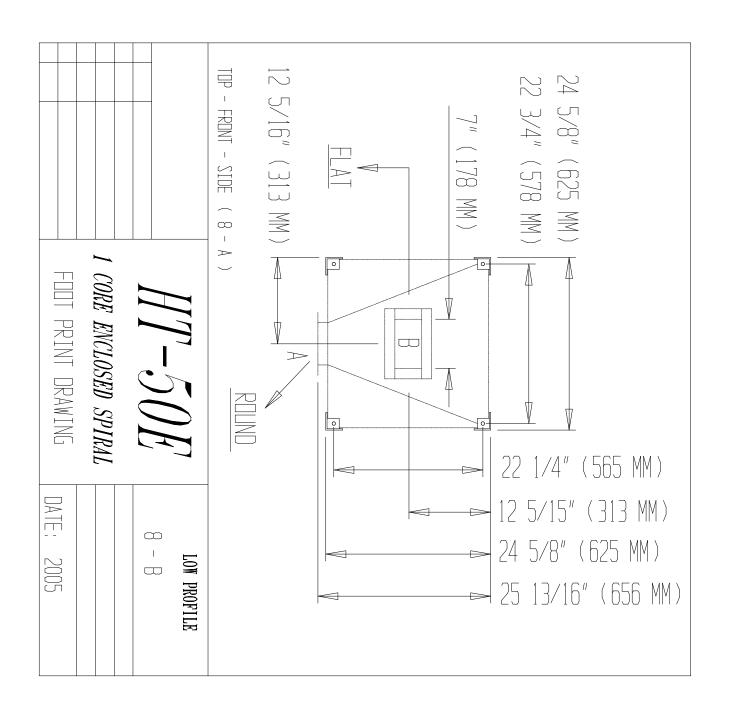

ectors included for fine tuning separation
- One (1) access door for easy entrance to internal components (2 doors optional)
- Heavy 14 gauge body construction with rubber cushioned seed discharge points
- Legs 3/16" Flanges 1/8"
- Different pitched spiral cores offered which are easily installed (these cores can be furnished in Galvanized metal up to 22 gauge & 24 guage Stainless)
- ⇒ Figure based on average precleaned soybean seed but may vary depending on precleaning quality, type seed, or required quality of final product.

## BASIC HT-50E BOX TYPE SPIRAL SEPARATOR (MATERIAL PATH) ROUNDS & FLATS MATERIAL ENTRY ENTRY FOR HOPPER CLEAN OUT Hopper x(1)ENTRY FOR FEED ADJUSTMENT -JAM NUT -1/8" RUBBER OVER STEEL (3.175 MM) SLIDE GATE ( ROUNDS ) DISCHARGE SPOUT EXIT SPOUT ( FLAT MATERIAL )