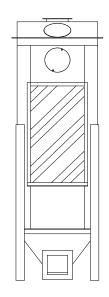

#### HT-50E Enclosed Spiral Separator

#### Completely Enclosed For

- Dust Control
- Quiet Operation
- Compactness
- Ease of Handling

**HT-50E** 

#### ⇒ High Capacity 50 BPH

- Each unit contains (1) independent soldered, galvanized Spiral Core Cartridge with each having infinitely adjustable flow-control (flow control adjustable during operation)
- Integral self-cleaning hopper
- Deflectors included for fine tuning separation
- One (1) access door for easy entrance to internal components (2 doors optional)
- Heavy 14 gauge body construction with rubber cushioned seed discharge points
- Legs 3/16" Flanges 1/8"
- Different pitched spiral cores offered which are easily installed (these cores can be furnished in Galvanized metal up to 22 gauge & 24 guage Stainless)
- ⇒ Figure based on average precleaned soybean seed but may vary depending on precleaning quality, type seed, or required quality of final product.