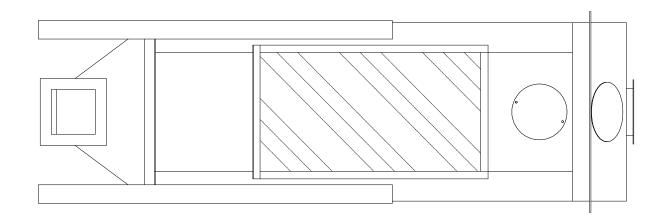

## BASIC HT-50E BOX TYPE SPIRAL SEPARATOR (MATERIAL PATH) ROUNDS & FLATS MATERIAL ENTRY ENTRY FOR HOPPER CLEAN OUT Hopper x(1)ENTRY FOR FEED ADJUSTMENT -JAM NUT -1/8" RUBBER OVER STEEL (3.175 MM) SLIDE GATE ( ROUNDS ) DISCHARGE SPOUT EXIT SPOUT ( FLAT MATERIAL )