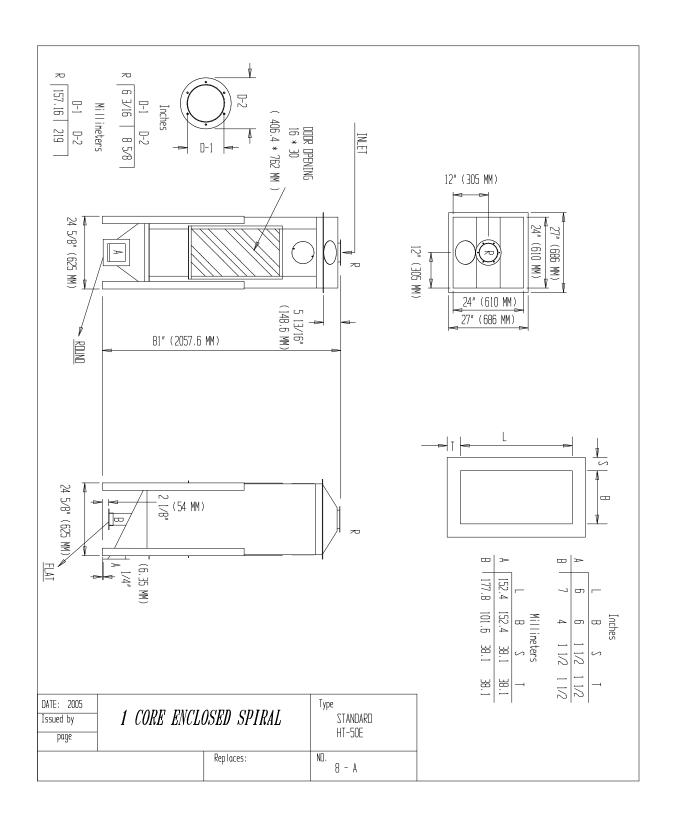

# HT-50E

#### HT-50E Enclosed Spiral Separator

#### ⇒ High Capacity 50 BPH

- Each unit contains (1) independent soldered, galvanized Spiral Core Cartridge with each having infinitely adjustable flow-control (flow control adjustable during operation)
- Integral self-cleaning hopper
- Deflectors included for fine tuning separation
- One (1) access door for easy entrance to internal components (2 doors optional)
- Heavy 14 gauge body construction with rubber cushioned seed discharge points
- Legs 3/16" Flanges 1/8"
- Different pitched spiral cores offered which are easily installed (these cores can be furnished in Galvanized metal up to 22 gauge & 24 guage Stainless)
- ⇒ Figure based on average precleaned soybean seed but may vary depending on precleaning quality, type seed, or required quality of final product.

## BASIC HT-50E BOX TYPE SPIRAL SEPARATOR (MATERIAL PATH) ROUNDS & FLATS MATERIAL ENTRY ENTRY FOR HOPPER CLEAN OUT Hopper x(1)ENTRY FOR FEED ADJUSTMENT -JAM NUT -1/8" RUBBER OVER STEEL (3.175 MM) SLIDE GATE ( ROUNDS ) DISCHARGE SPOUT EXIT SPOUT ( FLAT MATERIAL )